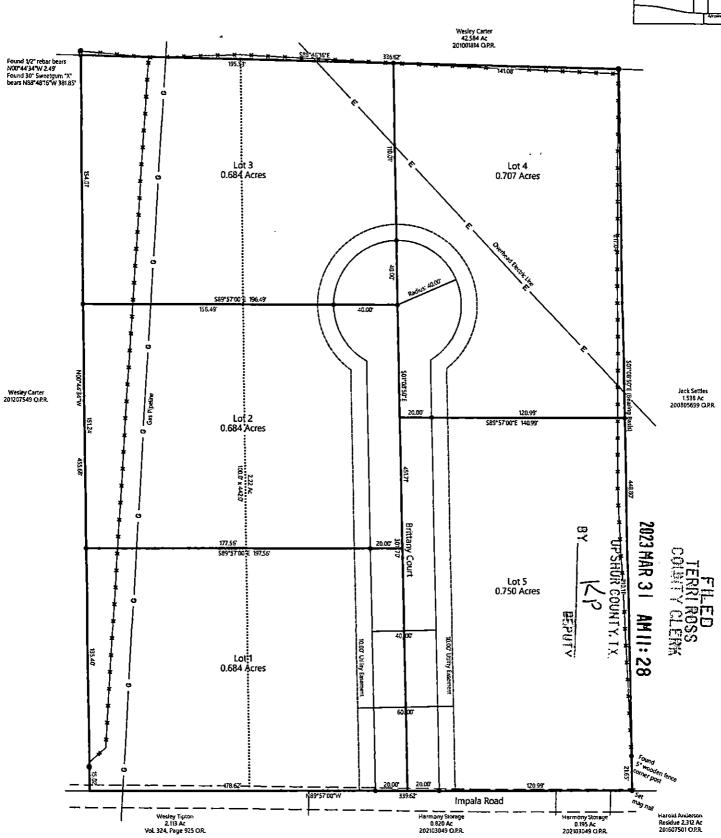

## FINAL PLAT

## Denotes SET 1/2" rebar, except as noted.

O Denotes FOUND 1/2" rebar

Scale: 1" = 60" Job No. 22134 Firm No. 10194434

SETTLES STOMP JOSEPH WALKER SURVEY, A-519 UPSHUR COUNTY, TEXAS

ne Settles Stomp Home Owners Association vall own and maintain all common areas, str leys and easements.

ccording to FIRM No. 48459C017SF ffective: October 19, 2010 ne tract shown hereon lies within Zone X

Jay Miller, County Commissioner, Precinct 4